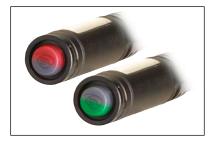

Push-button switch with charge indicator Red = charging / Green = charged

Integrated magnet for hands-free use

High, low, and flash modes:

- High for bright, even flood light: 160 lumens; 130 candela; 23m beam; runs 3 hours
- Low for extended run time: 40 lumens; 30 candela; 11m beam; runs 8.5 hours
- Flash runs 7 hours