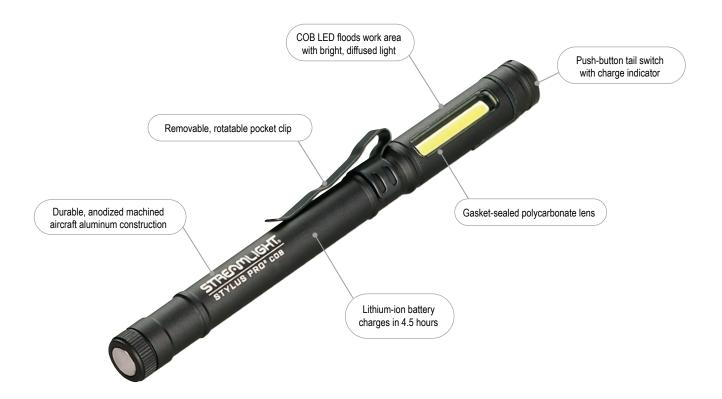

## STYLUS PRO® COB RECHARGEABLE WORK LIGHT / PENLIGHT

A sleek, compact, USB rechargeable work light that you can wear. Clip it to your pocket for hands-free lighting. Don't have a pocket? Stick it to a steel surface using its integrated magnet.

Push-button switch with charge indicator Red = charging / Green = charged

Integrated magnet for hands-free use

High, low, and flash modes:

- High for bright, even flood light: 160 lumens; 130 candela; 23m beam; runs 3 hours
- Low for extended run time: 40 lumens; 30 candela; 11m beam; runs 8.5 hours
- Flash runs 7 hours

Fully regulated output for consistent lumen performance over the battery life

IPX4 water-resistant; 1m impact resistance tested

6.64 in (168.6 mm); 2.2 oz (62.4 g) with battery

Limited Lifetime Warranty

Visit www.streamlight.com for full warranty information